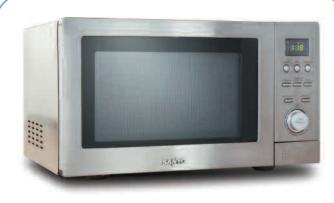

### Ultra Large Combination Oven

- 1.2 cu ft (32 Litres)
- 1000W Microwave
- 1100W Grill
- 1400 Convection Oven
- 5 Microwave Power Levels
- 8 Auto Menus
- 230-140C Convection Temp
- 4 Combined Grill/Convection Settings
- External: 519 x 478 x 315 mm
- Internal: 351 x 354 x 249 mm